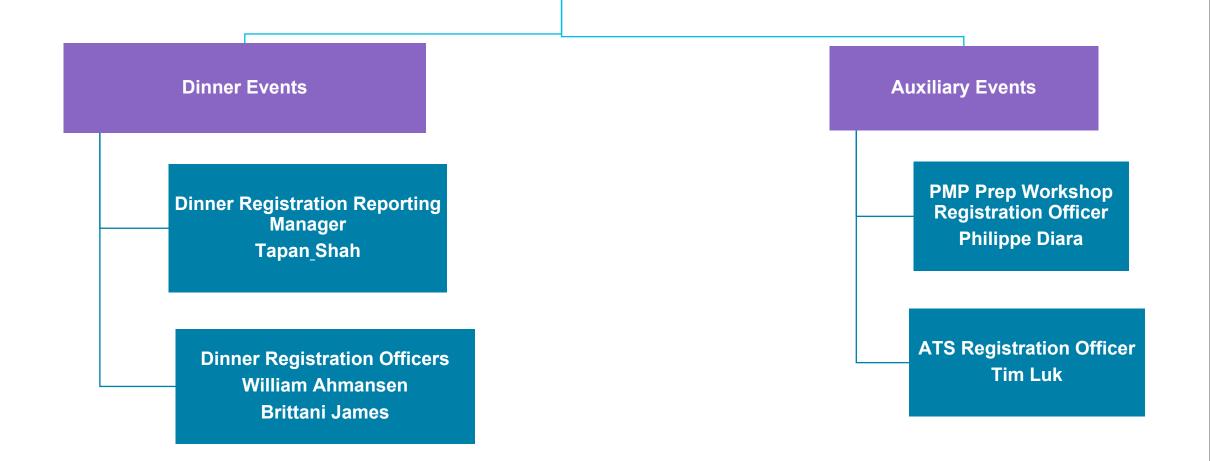

#### Director of Finance Events Philippe Diara

#### Director of Advanced Topic Seminars (ATS) Judy Berman PMP, CSM

Refreshment Manager Mike Miele Registration Manager Tim Luk Social Media Liaison

Jeff Freeman

Speaker Manager, PMI Liaison Judy Berman